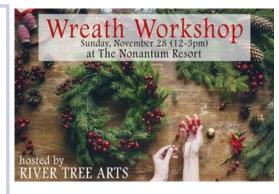

## Wreath Workshop

Date: Sunday, November 28, 12-3p.m. Location: The Nonantum Resort, 95 Ocean Ave., Kennebunkport

This festive workshop is a great way to get into the holiday spirit by making your own wreath.

Each participant will start with a beautiful, fresh, 14-inch green wreath.

There will be many decorative options to choose from including pine cones, bows, berries, and many decorative pics.

Our professional staff members will help guide you in the creative process.

This workshop will be led by local artists and River Tree instructors Lynne Stewart and Paisley Violet Hanson.

\$45 per wreath