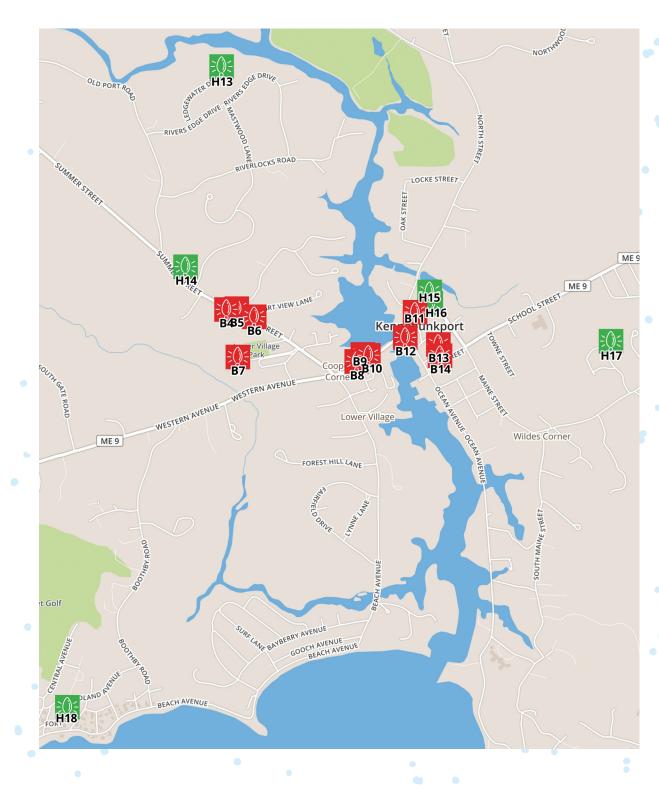

## Homes

- H13 9 Ledgewater Dr, Kennebunk
- H14 110 Port Rd, Kennebunk
- H15 16 Spring Street, K'port
- H16 7 Spring St, K'port
- H17 12 Woodlawn Ave, K'port
- H18 2 Valley Ave, Kennebunk

## EQE Businesses

Sponsored by

KENNEBUNKPORT RESORT COLLECTION

The Shops at Morning Walk, Morning Walk Ln, Kennebunk **B4 B**5 English Meadows Inn, 141 Port Rd, Kennebunk Portside Real Estate Group, 149 Port Rd, Kennebunk **B6 B7** Hurlbutt Designs, 53 Western Ave, Kennebunk The Grand Hotel, 1 Chase Hill Rd, Kennebunk **B**8 Maine Art, 14 Western Ave, Kennebunk **B9 B10** Batson River Brewing, 12 Western Ave, Kennebunk The Kennebunkport Inn, One Dock Square, K'port **B11** Boathouse Waterfront Hotel Bridge, 21 Ocean Ave, K'port **B12** Kennebunkport Town Hall, 6 Elm St, K'port **B13** People's United Bank, 3 Elm St, K'port **B14**