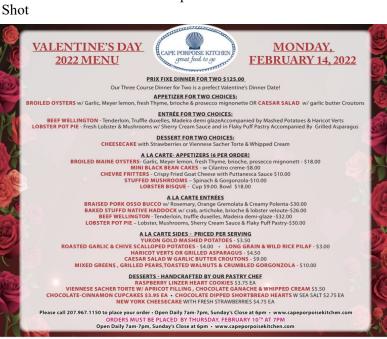

\* Romeo and Juliet Tea Latte with White Peony Tea and Torani Vanilla & Rose Syrups

(Kid friendly options on request)

Valentine's Dining at Ocean: Romance your loved one with a decadent Valentine's Day dinner at Ocean this February. Join us for an elevated three course menu, priced at \$105++ per guest. Serving dinner 5-9 p.m. on Saturday (Feb 12), Sunday (Feb 13), and Monday (Feb 14).