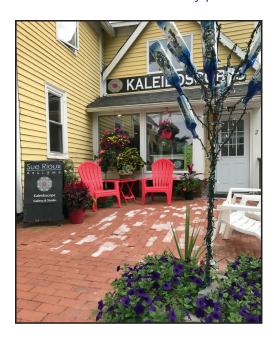

## **Sue Rioux Designs** 180 Port Road, Kennebunk

**How long has your business been open?** Five years in this location

Your primary business/service offered: I make glass kaleidoscopes

What makes your business special? I make them here in my studio, connected to my gallery ,and I make kaleidoscopes!