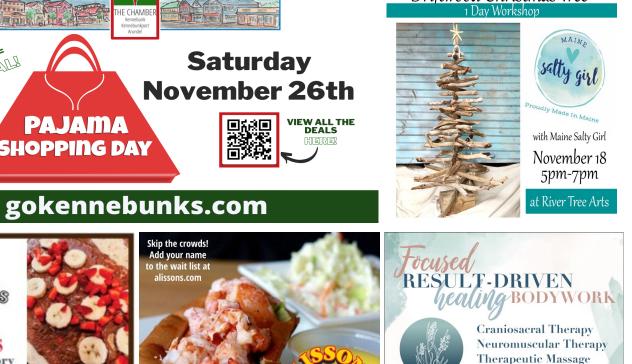

## Driftwood Christmas Tree

169 Port Road, Suite 12 Kennebunk, ME 04043

SEAGRASS THERAPEUTICS

FB: @seagrasstherapeutics www.**seagrasstherapeutics**.com IG: @seagrasstherapeutics

Brunch, Savory & Sweet 10am-3pm