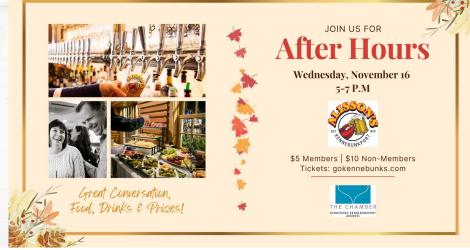

#### Sip & Script at The Burleigh

Join Lauren Baranowski of Hemlock Ridge Designs at The Burleigh at the Kennebunkport Inn for cocktails and modern calligraphy for beginners. Whether you're a stationery nerd, DIY Bride-to-be, or just a crafty individual, in this workshop you'll be learning an introduction to modern calligraphy with a pointed dip pen and ink. We will cover all the basics and get you ready to add those special lettered details to your snail mail, wedding paper goods, home décor, and more! The perfect crafty night out! From 6-7:30pm Wednesday November 16th. Admission is \$65. https:// kennebunkportinn.com/dining/

> SUNDAY, NOVEMBER 13
> Fun Run & Pancake Breakfast at The Lodge on the Cove
> Brunch at Via Sophia by the Sea
> Trivia Night at The Burleigh

WEDNESDAY, NOVEMBER 16 • Sip & Script Calligraphy Class at The Burleigh • Karaoke at the Rabbit Hole