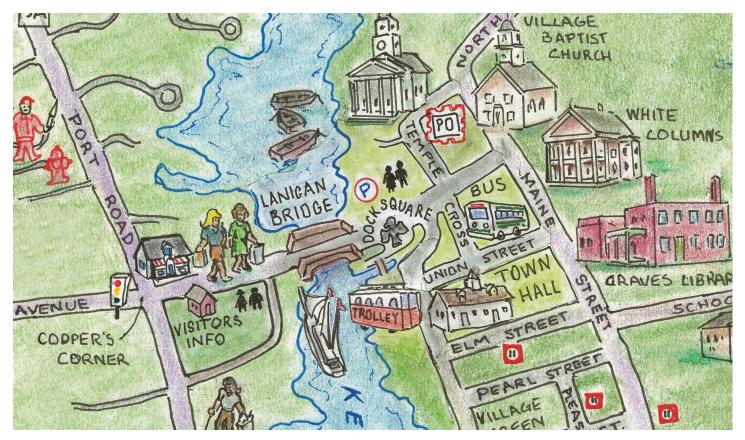

# We're so glad you were able to visit with us today!

The Kennebunks include the town of Kennebunk, and the town of Kennebunkport, where you were dropped off. You'll have a chance to explore both.

In fact, the Lanigan Bridge connects the two and many visitors never know that they've visited both towns in just a few footsteps!

#### **RESTROOMS:**

There is a public restroom in the municipal parking lot behind Alisson's restaurant. There is also a public restroom at the Pilot House and the Grand Hotel.

#### **TRAVELER NEEDS:**

1) How to find your bus? Your bus will pick you up on Cross Street, by Sea Love in Kennebunkport. 2) Closest ATM, Kennebunk Savings, 10 Western Ave., Kennebunk 3) Visitor Info, 1 Chase Hill Rd., Kennebunk