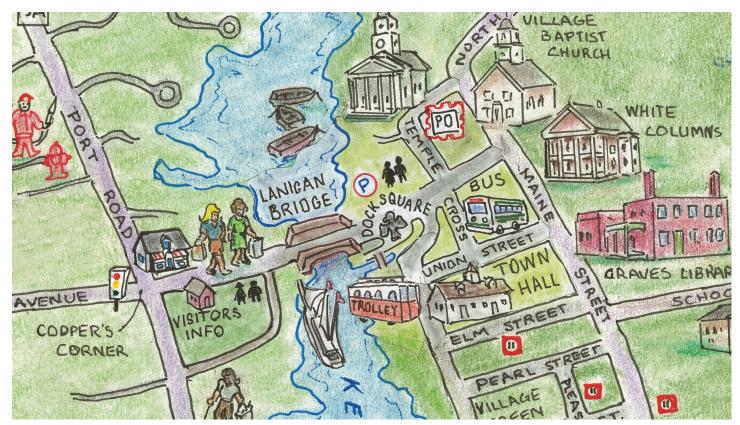

# We're so glad you were able to visit with us today!

The Kennebunks include the town of Kennebunk, and the town of Kennebunkport, where you were dropped off. You'll have a chance to explore both.

In fact, the Lanigan Bridge connects the two and many visitors never know that they've visited both towns in just a few footsteps!

#### **RESTROOMS:**

There is a public restroom in the municipal parking lot behind Alisson's restaurant. There is also a public restroom at the Pilot House and the Grand Hotel.

#### **TRAVELER NEEDS:**

1) How to find your bus? Your bus will pick you up on Cross Street, by Sea Love in Kennebunkport. 2) Closest ATM, Kennebunk Savings, 10 Western Ave., Kennebunk 3) Visitor Info, 1 Chase Hill Rd., Kennebunk