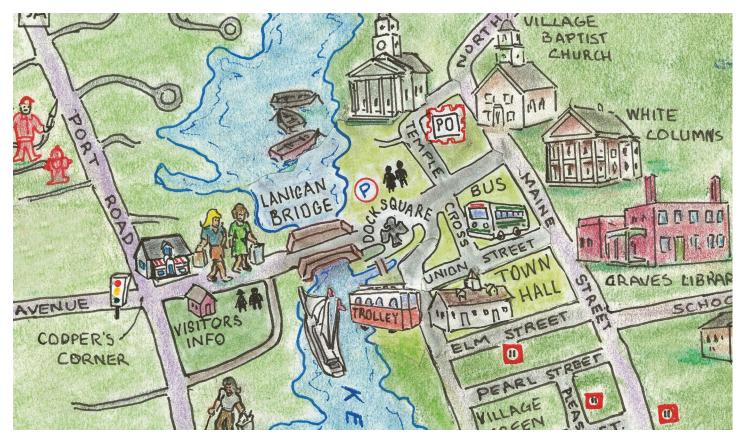

# We're so glad you were able to visit with us today!

The Kennebunks include the town of Kennebunk, and the town of Kennebunkport, where you were dropped off. You'll have a chance to explore both.

In fact, the Lanigan Bridge connects the two and many visitors never know that they've visited both towns in just a few footsteps!

#### **RESTROOMS:**

There is a public restroom in the municipal parking lot behind Alisson's restaurant. There is also a public restroom at the Pilot House and the Grand Hotel.

#### **TRAVELER NEEDS:**

1) How to find your bus? Your bus will pick you up on Cross Street, by Sea Love in Kennebunkport. 2) Closest ATM, Kennebunk Savings, 10 Western Ave., Kennebunk 3) Visitor Info, 1 Chase Hill Rd., Kennebunk