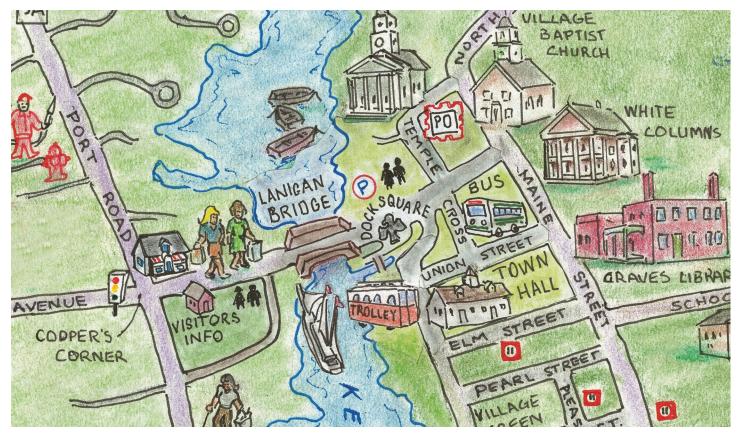

## We're so glad you were able to visit with us today!

The Kennebunks include the town of Kennebunk, and the town of Kennebunkport, where you were dropped off. You'll have a chance to explore both.

In fact, the Lanigan Bridge connects the two and many visitors never know that they've visited both towns in just a few footsteps!

#### **TRAVELER NEEDS:**

 How to find your bus? Your bus will pick you up on Cross Street, by Sea Love in Kennebunkport.
Closest ATM, Kennebunk Savings, 10 Western Ave., Kennebunk
Visitor Info, 1 Chase Hill Rd., Kennebunk