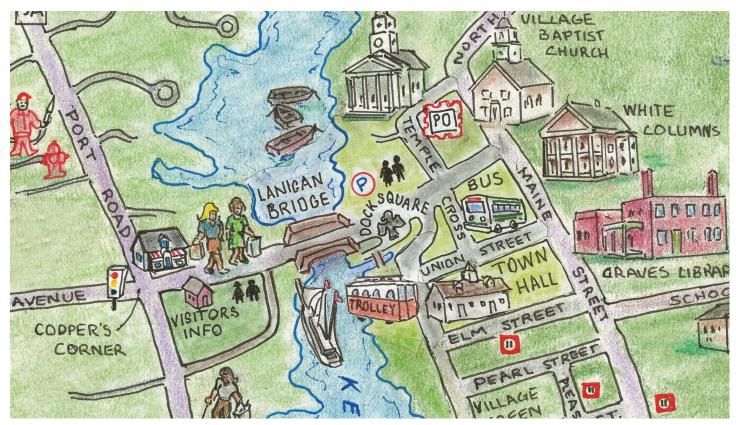

# We're so glad you were able to visit with us today!

The Kennebunks include the town of Kennebunk and the town of Kennebunkport, where you were dropped off. You'll have a chance to explore both.

In fact, the Lanigan Bridge connects the two and many visitors never know that they've visited both towns in just a few footsteps!

#### **TRAVELER NEEDS:**

Your bus will pick you up on Cross Street, by Sea Love in Kennebunkport OR behind the Pilot House Restaurant on Western Ave in Kennebunk. Please confirm with your tour guide.

2) Closest ATM, Kennebunk Savings, 10 Western Ave., Kennebunk