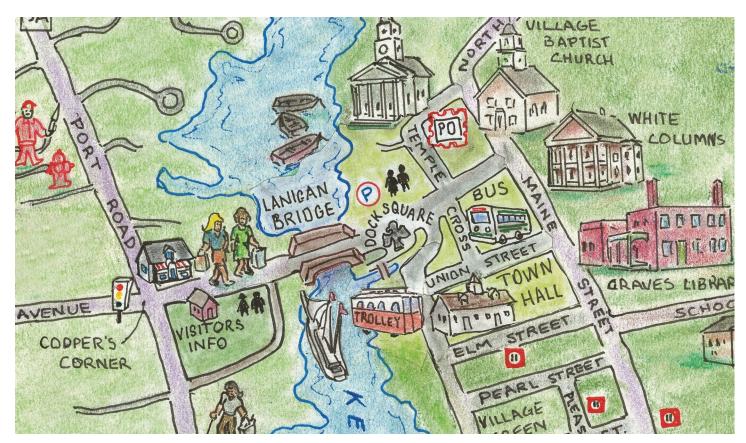

# We're so glad you were able to visit with us today!

The Kennebunks include the town of Kennebunk, and the town of Kennebunkport, where you were dropped off. You'll have a chance to explore both.

In fact, the Lanigan Bridge connects the two and many visitors never know that they've visited both towns in just a few footsteps!

#### **RESTROOMS:**

There is a public restroom in the municipal parking lot behind Alisson's restaurant. There is also a public restroom at the Pilot House and the Grand Hotel.

#### **TRAVELER NEEDS:**

1) How to find your bus? Your bus will pick you up on Cross Street, by Sea Love in Kennebunkport. 2) Closest ATM, Kennebunk Savings, 10 Western Ave., Kennebunk 3) Visitor Info, 1 Chase Hill Rd., Kennebunk