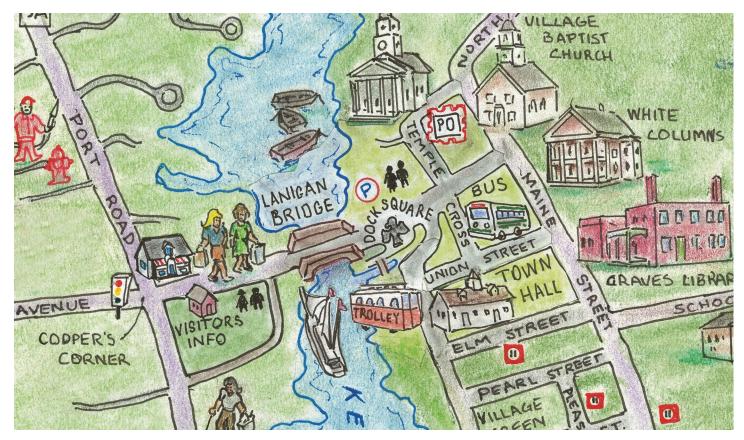

# We're so glad you were able to visit with us today!

The Kennebunks include the town of Kennebunk, and the town of Kennebunkport, where you were dropped off. You'll have a chance to explore both.

In fact, the Lanigan Bridge connects the two and many visitors never know that they've visited both towns in just a few footsteps!

#### **RESTROOMS:**

There is a public restroom in the municipal parking lot behind Alisson's restaurant. There is also a public restroom at the Pilot House and the Grand Hotel.

#### **TRAVELER NEEDS:**

1) How to find your bus? Your bus will pick you up on Cross Street, by Sea Love in Kennebunkport. 2) Closest ATM, Kennebunk Savings, 10 Western Ave., Kennebunk 3) Visitor Info, 1 Chase Hill Rd., Kennebunk